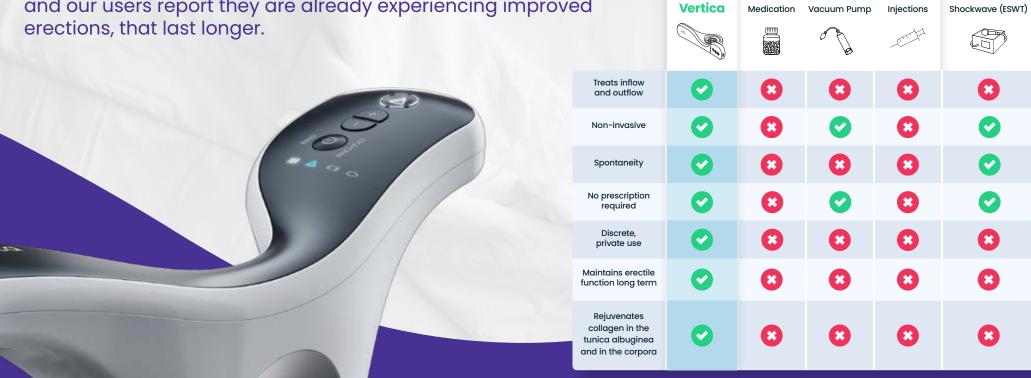

## Vertica leads in all parameters

Vertica treats the root cause. The majority of the available solutions, such as chemical and natural drugs, vacuum pumps, rubber rings, shock-wave devices, penis injections, and penile implants treat the symptom of erectile dysfunction – they do not even attempt to treat the root cause.

Vertica is different. It aims to treats the physiological mechanism that controls the erection and regenerates the damaged tissue.

Solutions aim to increase blood flow into the penis to create erections (in-flow), but they don't stop blood from flowing out (out-flow). Vertica addresses both issues at the root cause and our users report they are already experiencing improved erections, that last longer.