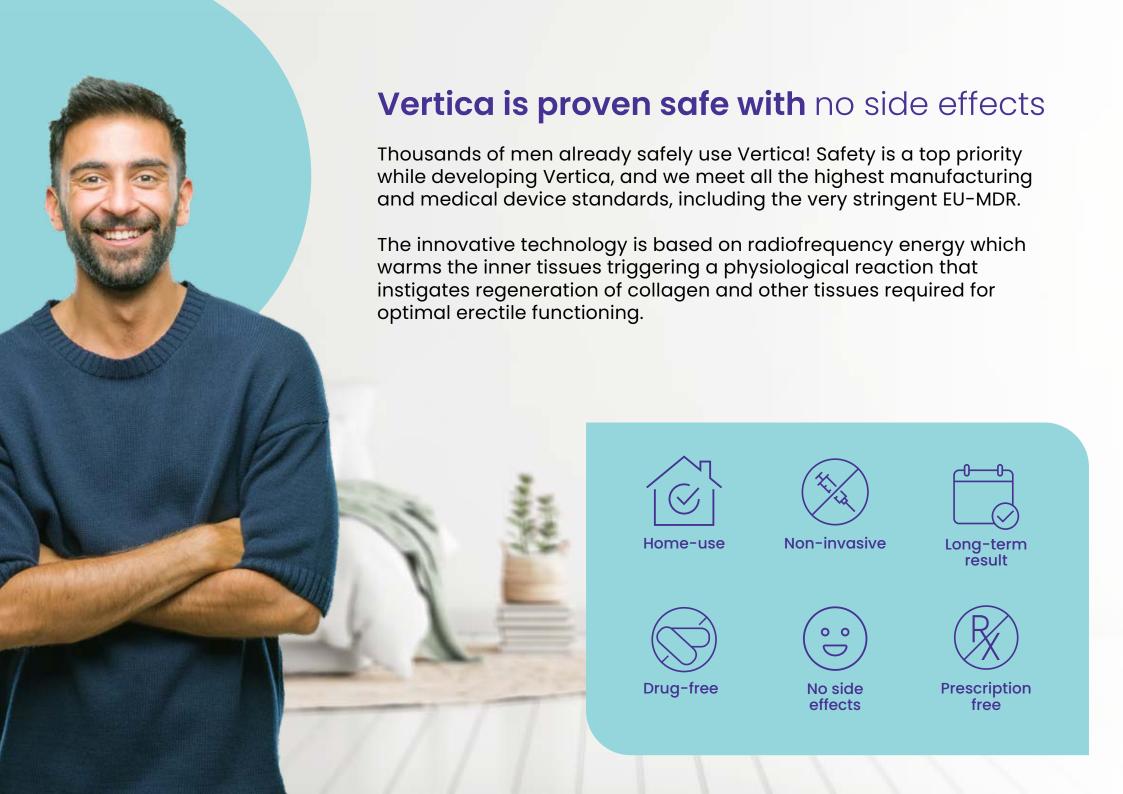

## Vertica leads in all parameters

Vertica treats the root cause. The majority of the available solutions, such as chemical and natural drugs, vacuum pumps, rubber rings, shock-wave devices, penis injections, and penile implants treat the symptom of erectile dysfunction – they do not even attempt to treat the root cause.

Vertica is different. It aims to treats the physiological mechanism that controls the erection and regenerates the damaged tissue.

Solutions aim to increase blood flow into the penis to create erections (in-flow), but they don't stop blood from flowing out (out-flow). Vertica addresses both issues at the root cause and our users report they are already experiencing improved erections, that last longer.