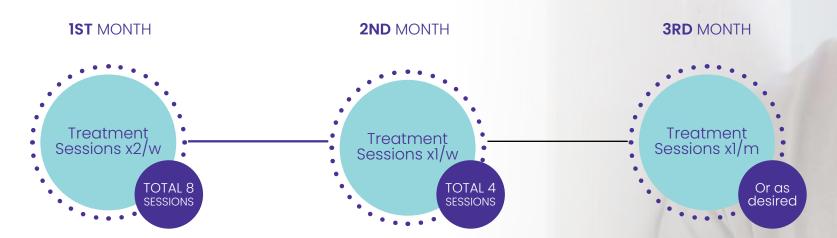

Once it becomes part of your workout, you will notice the difference.

That's because Vertica actually rejuvenates the tissues involved in maintaining erections.

Usually, men start to notice an improvement within the first two to three weeks of treatment; some even experience 'morning wood' and spontaneous erections throughout the day. The complete initial round of treatment usually lasts four weeks to 3 months.