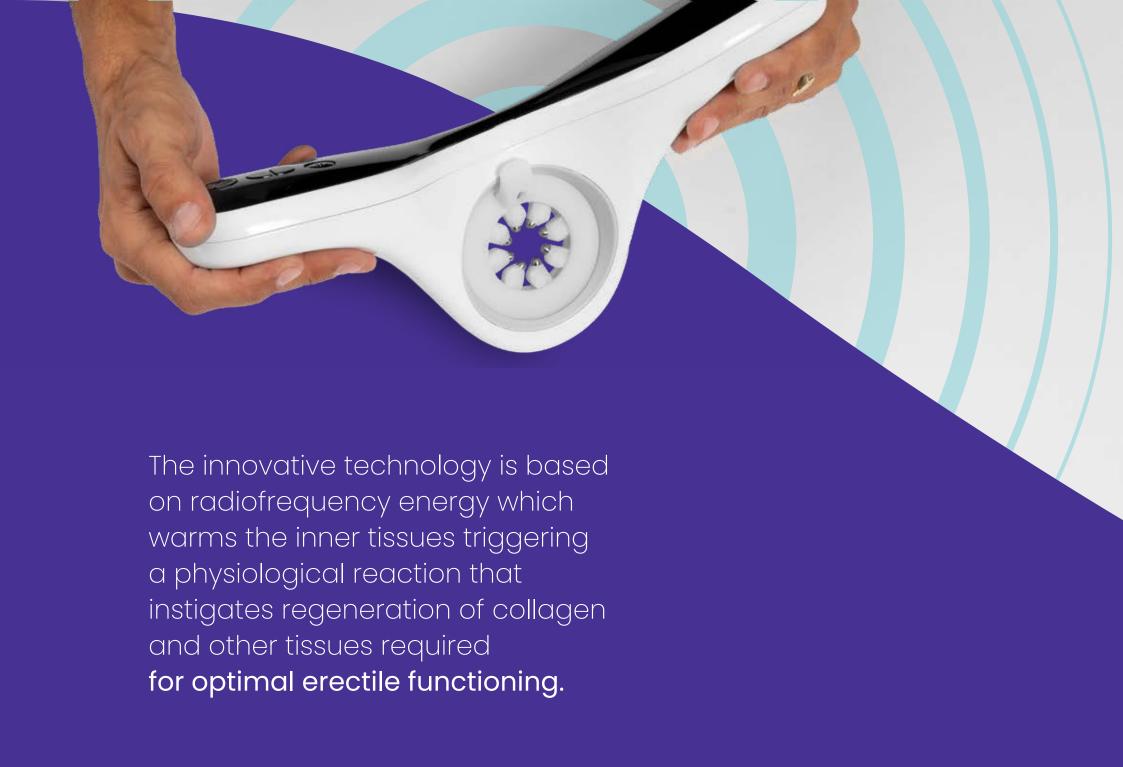

Vertica is different. It aims to treats the physiological mechanism that controls the erection and regenerates the damaged tissue.

Solutions aim to increase blood flow into the penis to create erections (in-flow), but they don't stop blood from flowing out (out-flow). Vertica addresses both issues at the root cause and our users report they are already experiencing improved erections, that last longer.